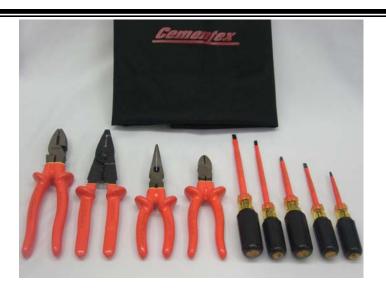

## Basic Electrician's 9 Piece Service Roll

TR-9ELK-CA

## Tool Roll includes:

- 9" Linesman's Pliers
- 7 1/2" Diagonal Cutting Pliers
- 7" Needle Nose Pliers
- 9" Combination Stripper and Crimper
- #1 x 3" Phillips Screwdriver, Cushion Grip
- #2 x 4" Phillips Screwdriver, Cushion Grip
- 1/4" x 6" Slotted Screwdriver, Cushion Grip
- #1 x 4" Robertson Screwdriver, Cushion Grip
- #2 x 4" Robertson Screwdriver, Cushion Grip