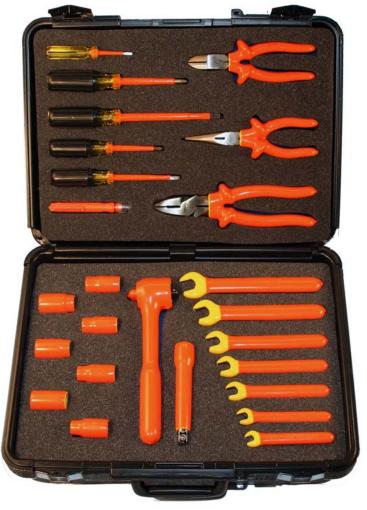

## MAINTENANCE TOOL KIT

## ITS-MB420

| 9" Linesman's Pliers                                      | P9SCNE  |
|-----------------------------------------------------------|---------|
| 7-1/2" Diagonal Cutting Pliers                            | P7D     |
| 7" Needle Nose Pliers                                     | P7CN    |
| 9/64" x 2" Cabinet Tip Screwdriver, Cushion Grip          | M2      |
| 3/16" x 4" Cabinet Tip Screwdriver, Cushion Grip          | MC4P-CC |
| 1/4" x 6" Cabinet Tip Screwdriver, Cushion Grip           | M6-CG   |
| $\pm 1 \times 3$ " Phillips Tip Screwdriver, Cushion Grip | P1-3-CG |
| #2 $\times$ 4" Phillips Tip Screwdriver, Cushion Grip     | P2-4-CG |
| 6" Mini Flashlight                                        | FL-O    |
| 1/2" Square Drive Lever Control Reversible Ratchet        | IR12-LC |
| 5" Extension Bar: 1/2" Square Drive                       | IB12-5  |
| 3/8" Standard Socket: 1/2" Square Drive                   | IS12-12 |
| 7/16" Standard Socket: 1/2" Square Drive                  | IS12-14 |
| 1/2" Standard Socket: 1/2" Square Drive                   | IS12-16 |
| 9/16" Standard Socket: 1/2" Square Drive                  | IS12-18 |
| 5/8" Standard Socket: 1/2" Square Drive                   | IS12-20 |
| 11/16" Standard Socket: 1/2" Square Drive                 | IS12-22 |
| 3/4" Standard Socket: 1/2" Square Drive                   | IS12-24 |
| 3/8" Open End Wrench                                      | OEW-12  |
| 7/16" Open End Wrench                                     | OEW-14  |
| 1/2" Open End Wrench                                      | OEW-16  |
| 9/16" Open End Wrench                                     | OEW-18  |
| 5/8" Open End Wrench                                      | OEW-20  |
| 11/16" Open End Wrench                                    | OEW-22  |
| 3/4" Open End Wrench                                      | OFW-24  |