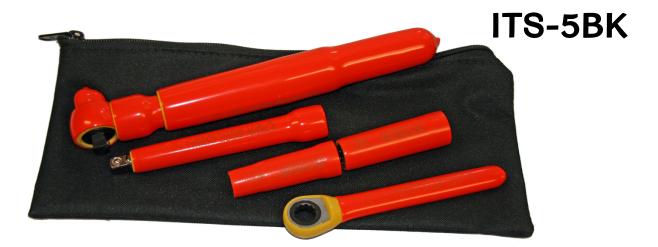

## **Tool Kit includes:**

- 30-200 In-Lb Torque Wrench: 3/8" Square Drive
- 6" Extension Bar: 3/8" Square Drive
- 10 MM Deep Wall Socket: 3/8" Square Drive
- 13 MM Deep Wall Socket: 3/8" Square Drive
- 1/2" Gear Wrench
- Zippered Tool Pouch